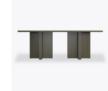

Model: HVTBL06S00 47W 80D 29.75H 28.5 Clearance Height

Durable Finish Kwalu's proprietary finish doesn't have any of the drawbacks of wood. The finish is moisture impervious, easy to clean and maintenance-free. Seating Capacity The table is available in two lengths to accommodate 6 or 8 people.

## 10 Year Warranty

We offer a 10 Year Performance Warranty on both construction and finish, so the product is guaranteed to stay looking like new for 10 years.

47W 80D 29.75H 28.5 Clearance Height

HVTBL08S00 47W 100D 29.75H 28.5 Clearance Height