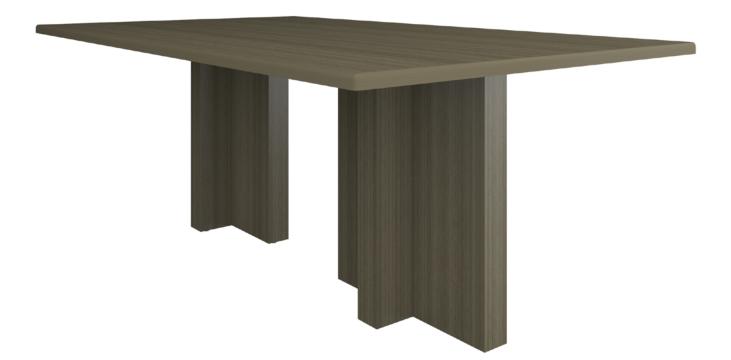

## Dining Table

KWalu. Furnishing the Future™

Kwalu's Harvest table provides for gathering comfortably with friends and family. The Harvest table is available in two lengths to accommodate six or eight. Options include a wheelchair height and a selection of 2 leg styles. This legendary table is designed to support a feast.

Model: HVTBL06S00 47W 80D 29.75H 28.5 Clearance Height

Durable Finish Kwalu's proprietary finish doesn't have any of the drawbacks of wood. The finish is moisture impervious, easy to clean and maintenance-free. Seating Capacity The table is available in two lengths to accommodate 6 or 8 people.

Features

Optional Wheelchair Height Wheelchair height for this table is available and is optional.

Statement of Line

**Optional Leg Style** Choose from 2 optional leg styles – Cross Base or Provincial.