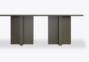

## Dining Table

KWalu. Furnishing the Future™

Kwalu's Harvest table provides for gathering comfortably with friends and family. The Harvest table is available in two lengths to accommodate six or eight. Options include a wheelchair height and a selection of 2 leg styles. This legendary table is designed to support a feast.

Model: HVTBL06S00 47W 80D 29.75H 28.5 Clearance Height

Durable Finish Kwalu's proprietary finish doesn't have any of the drawbacks of wood. The finish is moisture impervious, easy to clean and maintenance-free. Seating Capacity The table is available in two lengths to accommodate 6 or 8 people.

Features

Optional Wheelchair Height Wheelchair height for this table is available and is optional.

Statement of Line

**Optional Leg Style** Choose from 2 optional leg styles – Cross Base or Provincial.