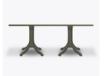

## Dining Table

KWalu. Furnishing the Future™

Kwalu's Harvest table provides for gathering comfortably with friends and family. The Harvest table is available in two lengths to accommodate six or eight. Options include a wheelchair height and a selection of 2 leg styles. This legendary table is designed to support a feast.

Features

Optional Wheelchair Height Wheelchair height for this table is available and is optional.

Statement of Line

**Optional Leg Style** Choose from 2 optional leg styles – Cross Base or Provincial.